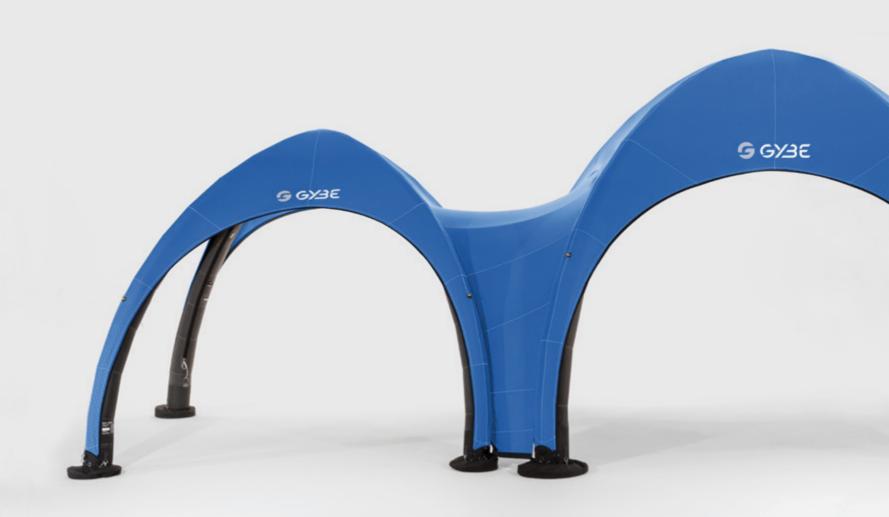

### THE GYBE® EVENT TENT

The inflatable GYBE® Event tent creates the optimal room, the perfect atmosphere and the ideal space for your advertising message.

### **MODULAR AND EXTENDABLE**

#### FUSION PANFI

Tents of various sizes can be connected to cover a larger area and to create an impressive scenery of dome tents.