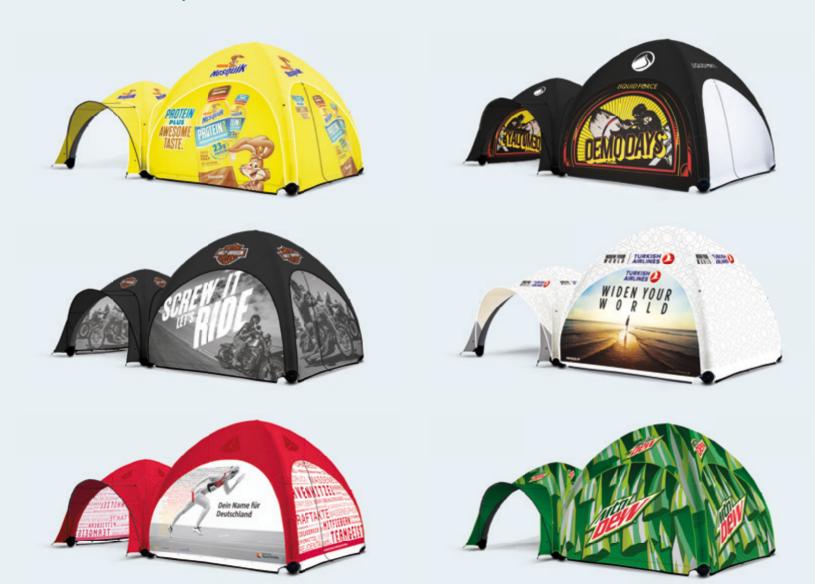

#### **FEATURES**

All extensions can be customized by different printing processes and will perfectly match to the high demands.

The standardized One-Pump-System allows for inflation of the tent via pump through a central inflation valve. A central valve and an integrated distribution system enables the air to flow evenly to the three chambers. The tent is set up in under 5 minutes.

### IF THE DESIGN IS REAL, THEN OUR REALITY IS BRILLIANT

The GYBE® products are not only impressive because of their remarkable design. Thanks to a modern printing process, the GYBE® Event Tent can be printed photorealistic. By means of a new refining method, your tent becomes a canvas of brilliant photos with impressive sharpness, high color intensity and captivating resolution.

The GYBE® products therefore attract everyone's attention and turn into a unique advertising space. Furthermore, the new printing process makes it possible to individually color the outer panels of the Roof and Sides.