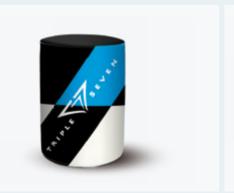

### THE GYBE® SITTING TUBE

The GYBE® Sitting Tube is an inflatable seating for fair und events.

### SIMPLE AND COMFORTABLE

The GYBE® Sitting Tube is build-up quickly and easily.

Attach the pump hose into the inflation valve. fill the Sitting Tube - ready.

### **TECHNICAL DETAILS**

The GYBE® Sitting Tube is DIN certified and can be used up to 110kg.

It is completely printable and customziable to your concept.