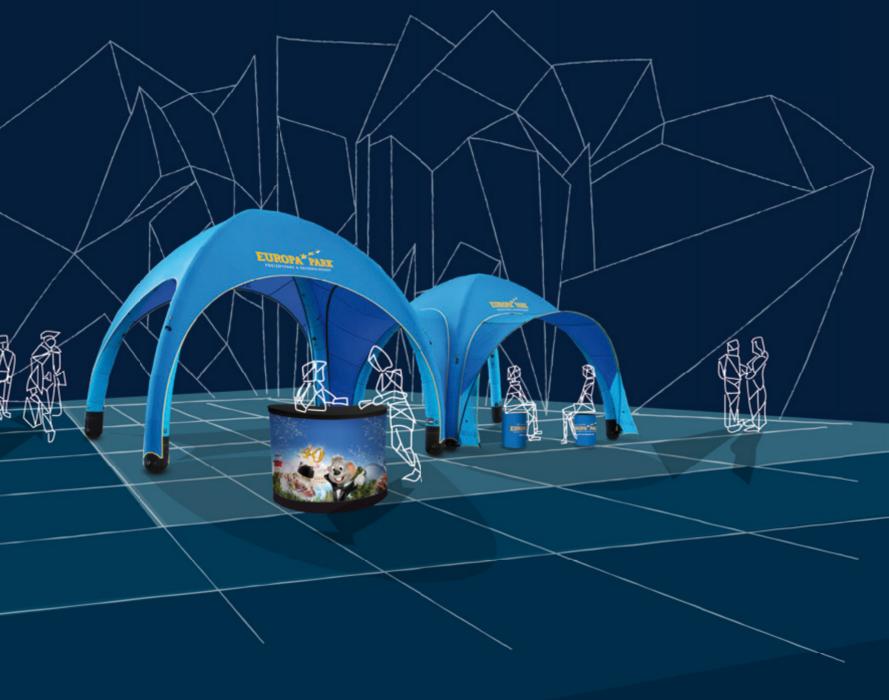

#### FUSION PANFI

Tents of various sizes can be connected to cover a larger area and to create an impressive scenery of dome tents.

#### **EXTENSION MODUL**

In combination with the Sun Shade, the extension pane allows to connect two simila sized tents. This creates an impressive lounge area for you event