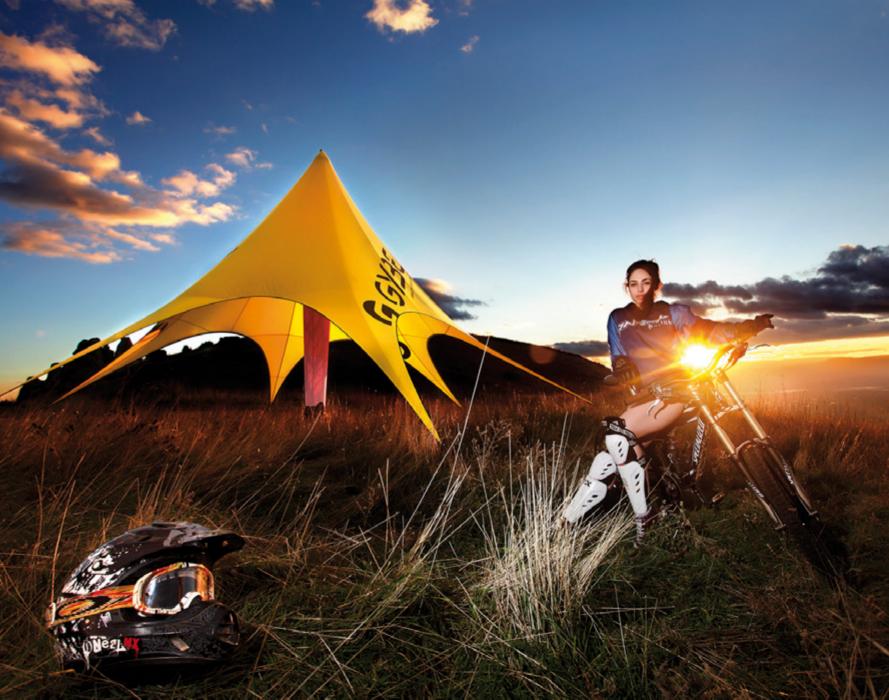

### THE GYBE® EVENT TENT

The inflatable GYBE® Event tent creates the optimal room, the perfect atmosphere and the ideal space for your advertising message.

### **UNPACK - INFLATE - READY!**

Due to the lack of heavy bars, the tent's transportation is easy and it can be built up by one person in less than **5 minutes**.

The standardized One-Pump-System allows for inflation of the tent via pump through a central inflation valve. A central valve and an integrated distribution system enables the air to flow evenly to the three chambers.

### THE GYBE® STAR LOUNGE

GYBE® complemented the Star Tent with a unique luminous source that creates a lounge-atmosphere which can be used versatile for your promotion or festivals.

### **UNPACKING - INFLATING - SPOT ON!**

The inflatable supporting structure is built-up in just a few minutes.

The GYBE® STAR LOUNGE contraction allows an easy transport and it is lighter and smaller packed than conventional tents.