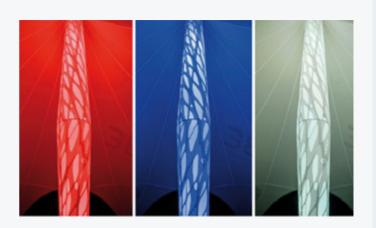

### THE LIGHT COLUMN

The integrated 12V light band with 120 RGB-diodes per meter spreads over the whole height of the support structure. Through the interaction of the red, blue and green LEDs in the column it is possible to reproduce every colour of the RGB-spectrum. The light band's intensity is very high due to the high number of diodes.

#### STRUT WITH RGB-LED BAND

By using the integrated LED-BAND, the inflatable support structure can be illuminated into 16.7 million different colour moods and light intensities (RGB-spectrum/range). You can contro all the functions like colour shade, intensity and lighting effects easily by using the touch-remote-control.