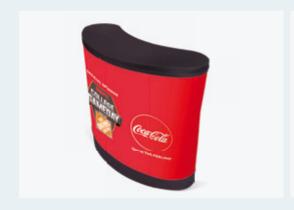

### THE GYBE® COUNTER

### **UNPACK - INFLATE - READY!**

The GYBE® Counter is built up in just three steps: Attach the pump hose into the inflation valve, fill the struts and the counter will be ready.

Due to the small packing size, the transport is comfortable and flexible to use.

#### **CUSTOMIZABLE**

The exchangeable display is completely and individually printable and adapts perfectly to the spatial or thematic conditions.

### THE GYBE® COUNTER - DISPLAY YOUR BEST SIDE