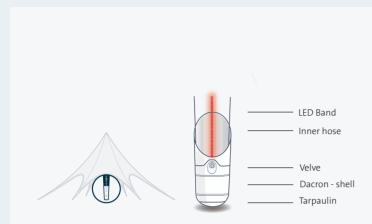

### **ADVERTISMENT AND ILLUMINATED STRUCTURE**

The central strut is replaced with an inflatable support structure which can be individual printed to your special needs. The inflatable can also be adapted in color upon request.

### THE LIGHT COLUMN

The integrated 12V light band with 120 RGB-diodes per meter spreads over the whole height of the support structure. Through the interaction of the red, blue and green LEDs in the column it is possible to reproduce every colour of the RGB-spectrum. The light band's intensity is very high due to the high number of diodes.

#### STRUT WITH RGB-LED BAND

By using the integrated LED-BAND, the inflatable support structure can be illuminated into 16.7 million different colour moods and light intensities (RGB-spectrum/range). You can contro all the functions like colour shade, intensity and lighting effects easily by using the touch-remote-control.