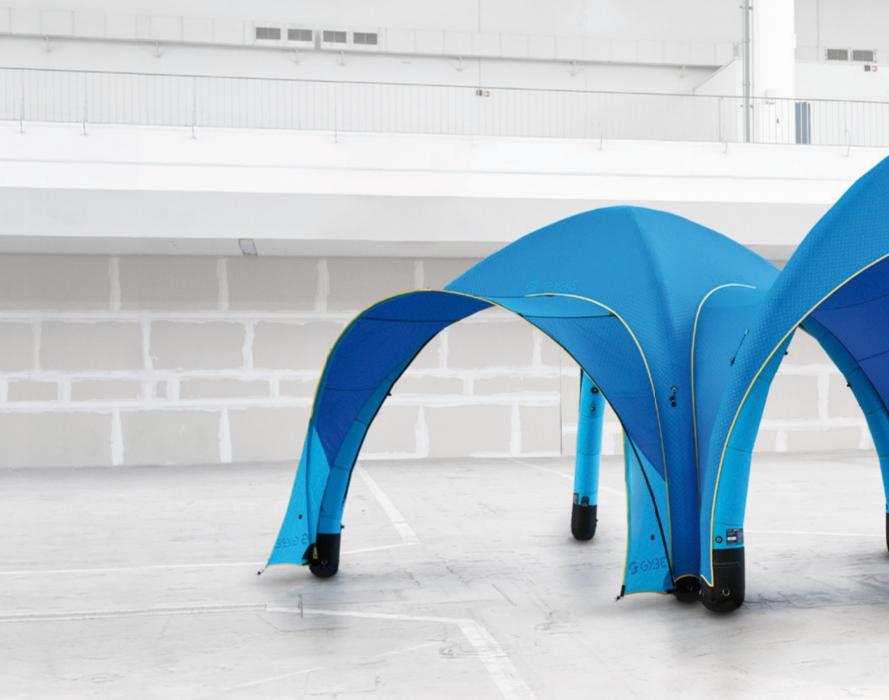

### THE GYBE® EVENT TENT

The inflatable GYBE® Event tent creates the optimal room, the perfect atmosphere and the ideal space for your advertising message.

### **UNPACK - INFLATE - READY!**

Due to the lack of heavy bars, the tent's transportation is easy and it can be built up by one person in less than **5 minutes**.

The standardized One-Pump-System allows for inflation of the tent via pump through a central inflation valve. A central valve and an integrated distribution system enables the air to flow evenly to the three chambers.