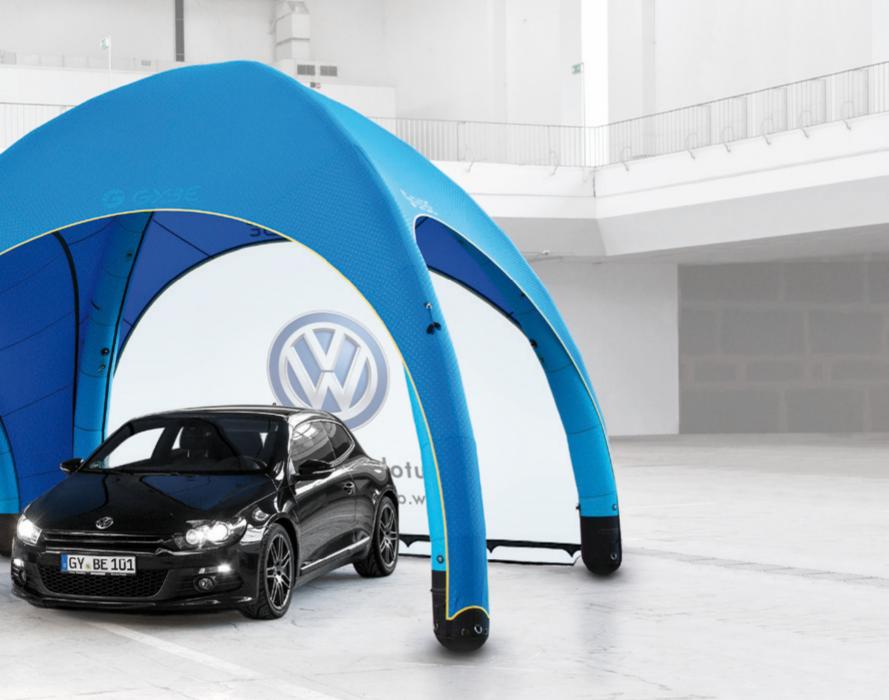

### THE GYBE® EVENT TENT

The inflatable GYBE® Event tent creates the optimal room, the perfect atmosphere and the ideal space for your advertising message.

### **UNPACK - INFLATE - READY!**

Due to the lack of heavy bars, the tent's transportation is easy and it can be built up by one person in less than **5 minutes**.

The standardized One-Pump-System allows for inflation of the tent via pump through a central inflation valve. A central valve and an integrated distribution system enables the air to flow evenly to the three chambers.

Unlike other inflatable tents, our tent does not require continual inflation in order to remain upright.