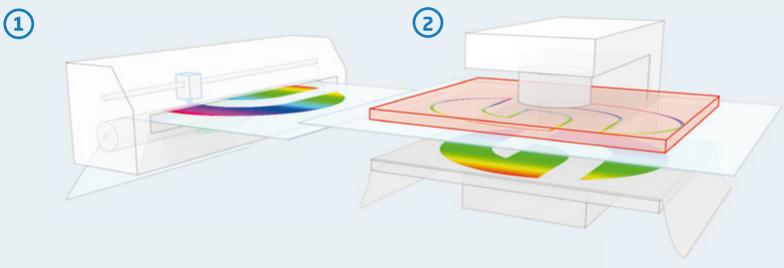

### STEP 1

First, the special foil (transfer) is printed with the required design.

### STEP 2

Subsequently, the transfer foil is cut to size with the help of the design. The cut-out material to be printed on is spread out crease-free on the transfer press and the transfer foil positioned on the material. Under heat and high pressure the transfer foil is transferred to the material.