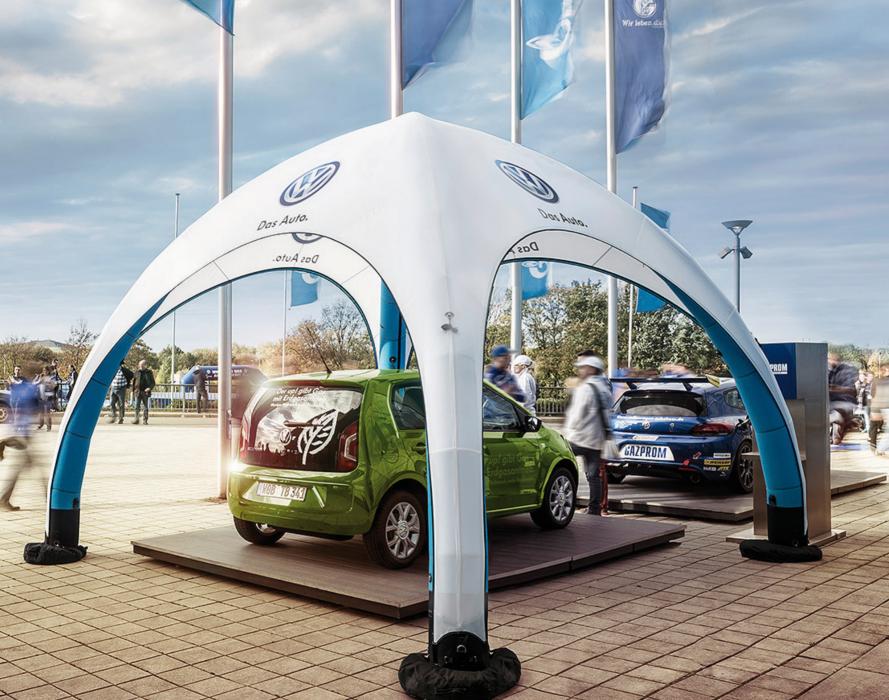

### THE GYBE® EVENT TENT

The inflatable GYBE® Event tent creates the optimal room, the perfect atmosphere and the ideal space for your advertising message.

### **UNPACK - INFLATE - READY!**

Due to the lack of heavy bars, the tent's transportation is easy and it can be built up by one person in less than **5 minutes**.

The standardized One-Pump-System allows for inflation of the tent via pump through a central inflation valve. A central valve and an integrated distribution system enables the air to flow evenly to the three chambers.

### IF THE DESIGN IS REAL, THEN OUR REALITY IS BRILLIANT

The GYBE® products are not only impressive because of their remarkable design. Thanks to a modern printing process, the GYBE® Event Tent can be printed photorealistic. By means of a new refining method, your tent becomes a canvas of brilliant photos with impressive sharpness, high color intensity and captivating resolution.