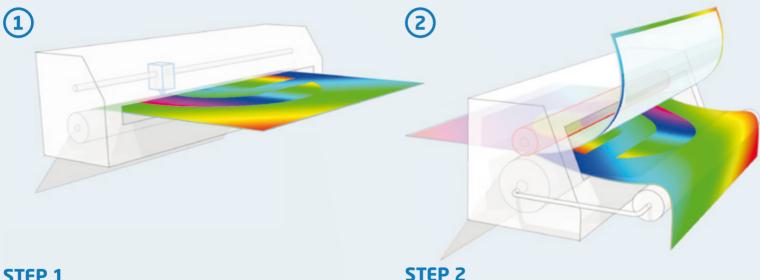

### STEP 1

First, the special foil is printed with the wished design on the reverse. The applied ink contains many chromophoric pigments and is highly concentrated.

Subsequently, the material to be printed and the special foil are pulled together through a heating press. Here the colorant from the carrier foil is transferred to the material under high pressure and temperature.