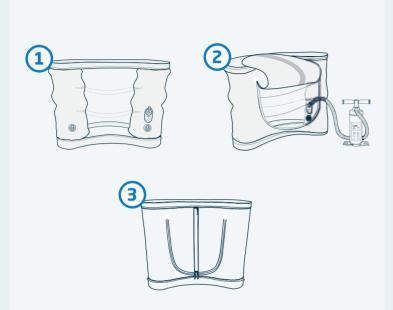

### **UNPACK - INFLATE - READY!**

The GYBE® Counter is built up in just three steps: Attach the pump hose into the inflation valve, fill the struts and the counter will be ready.

Due to the small packing size, the transport is comfortable and flexible to use.

### SIMPLE AND COMFORTABLE

The GYBE® Sitting Tube is build-up quickly and easily.

Attach the pump hose into the inflation valve. fill the Sitting Tube - ready.