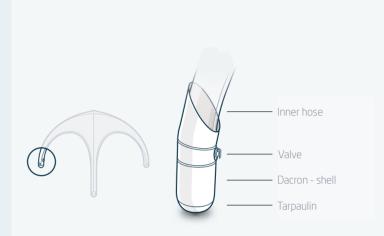

#### **TECHNICAL DETAILS**

The inflatable supporting structure consists of a high-strength Dacron-shell.

We use an elastic PU-foil for the hermetical interior hose.

This construction has been tested under heaviest conditions in the Kite-sports thousands of times.