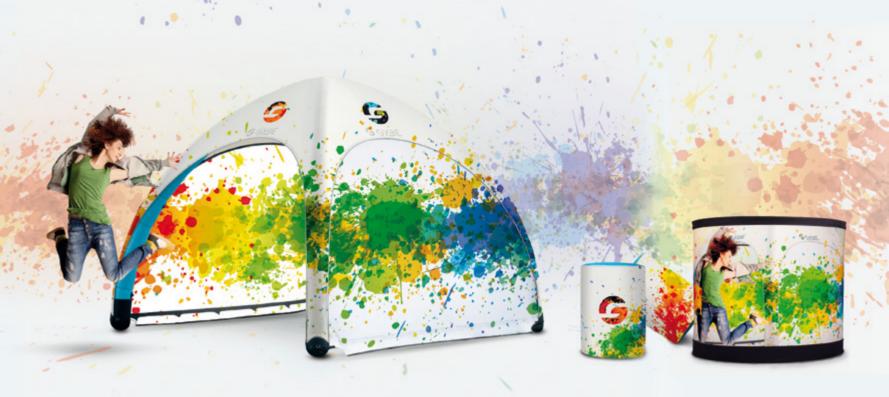

### IT'S ALL INFLATABLE!

GYBE® provides a wide range of inflatable products that create a promotionally space for events, roadshows, incentives and product presentations. The extraordinary products of GYBE® are perfectly combinable and create a functional and visual unit.

In sum, the perfect set to display and highlight your creative and individual design. The Event Tent creates the room, the Star Lounge the atmosphere, the Counter is the ideal presentation display and the Sitting Tube invites to take a seat.