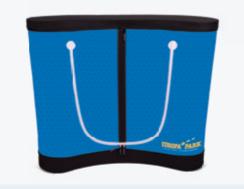

### THE GYBE® COUNTER

### **UNPACK - INFLATE - READY!**

The GYBE® Counter is built up in just three steps: Attach the pump hose into the inflation valve, fill the struts and the counter will be ready.

Due to the small packing size, the transport is comfortable and flexible to use.

#### **CUSTOMIZABLE**

The exchangeable display is completely and individually printable and adapts perfectly to the spatial or thematic conditions.