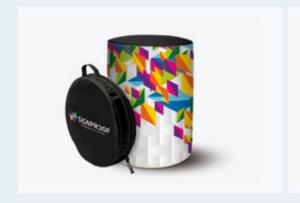

### THE GYBE® SITTING TUBE

The GYBE® Sitting Tube is an inflatable seating for fair und events.

### SIMPLE AND COMFORTABLE

The GYBE® Sitting Tube is build-up quickly and easily.

Attach the pump hose into the inflation valve. fill the Sitting Tube - ready.

### **TECHNICAL DETAILS**

The GYBE® Sitting Tube is DIN certified and can be used up to 110kg.

It is completely printable and customziable to your concept.