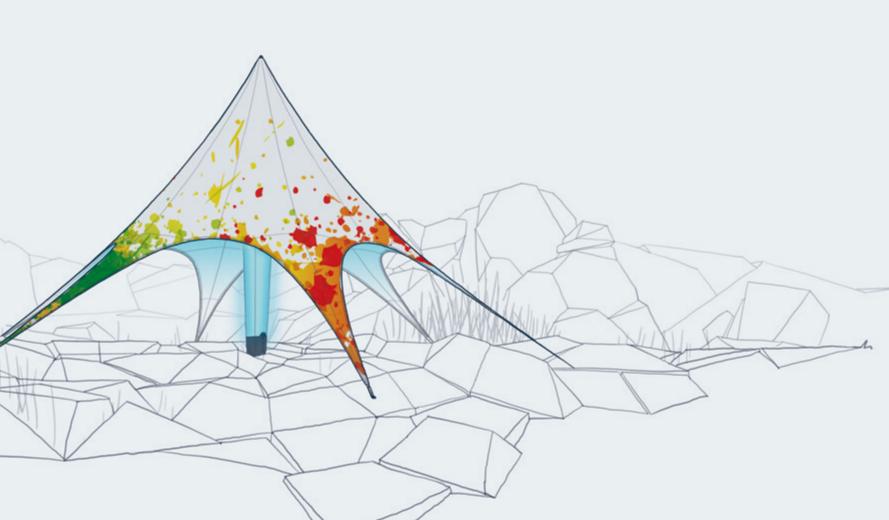

### THE GYBE® STAR LOUNGE

GYBE® complemented the Star Tent with a unique luminous source that creates a lounge-atmosphere which can be used versatile for your promotion or festivals.

### **ADVERTISMENT AND ILLUMINATED STRUCTURE**

The central strut is replaced with an inflatable support structure which can be individual printed to your special needs. The inflatable can also be adapted in color upon request.