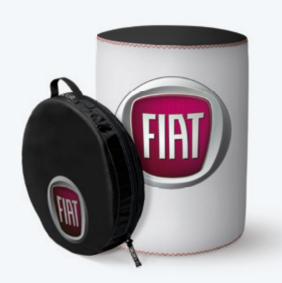

### THE GYBE® SITTING TUBE

The GYBE® Sitting Tube is an inflatable seating for fair und events.

### SCOPE OF DELIVERY

1 x Inflatable stool (incl. Digital sublimation fullprint)

1x Transport bag

Weight 1.6 KG