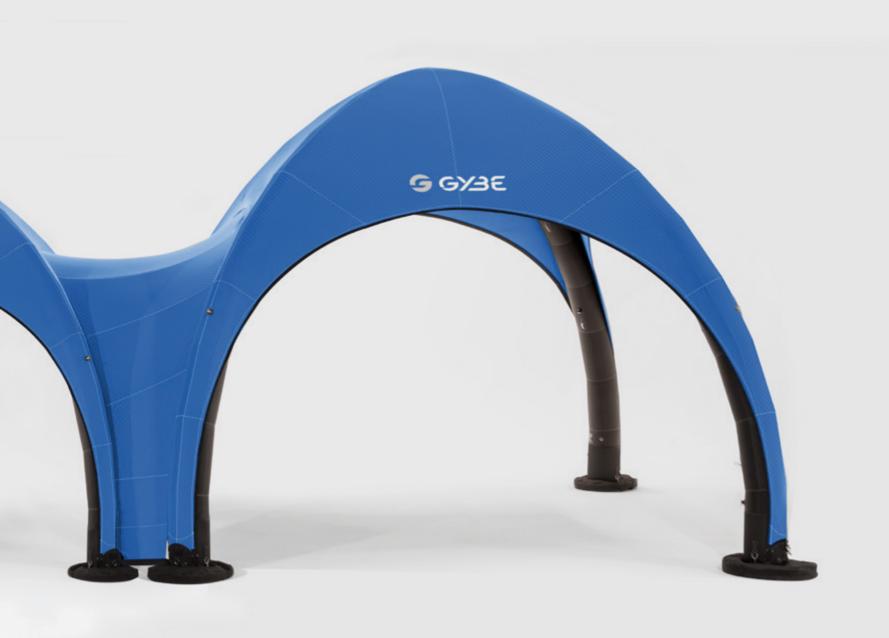

### THE GYBE® EVENT TENT

The inflatable GYBE® Event tent creates the optimal room, the perfect atmosphere and the ideal space for your advertising message.

#### **TECHNICAL DETAILS**

The inflatable supporting structure consists of a high-strength Dacron-shell.

We use an elastic PU-foil for the hermetical interior hose.

This construction has been tested under heaviest conditions in the Kite-sports thousands of times.