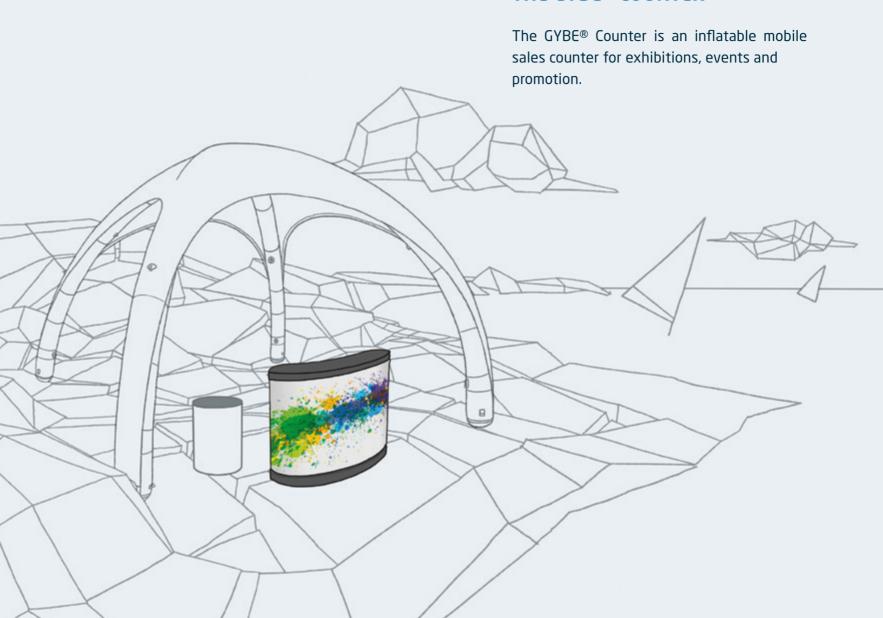

### THE GYBE® COUNTER

### **UNPACK - INFLATE - READY!**

The GYBE® Counter is built up in just three steps: Attach the pump hose into the inflation valve, fill the struts and the counter will be ready.

Due to the small packing size, the transport is comfortable and flexible to use.

#### **CUSTOMIZABLE**

The exchangeable display is completely and individually printable and adapts perfectly to the spatial or thematic conditions.