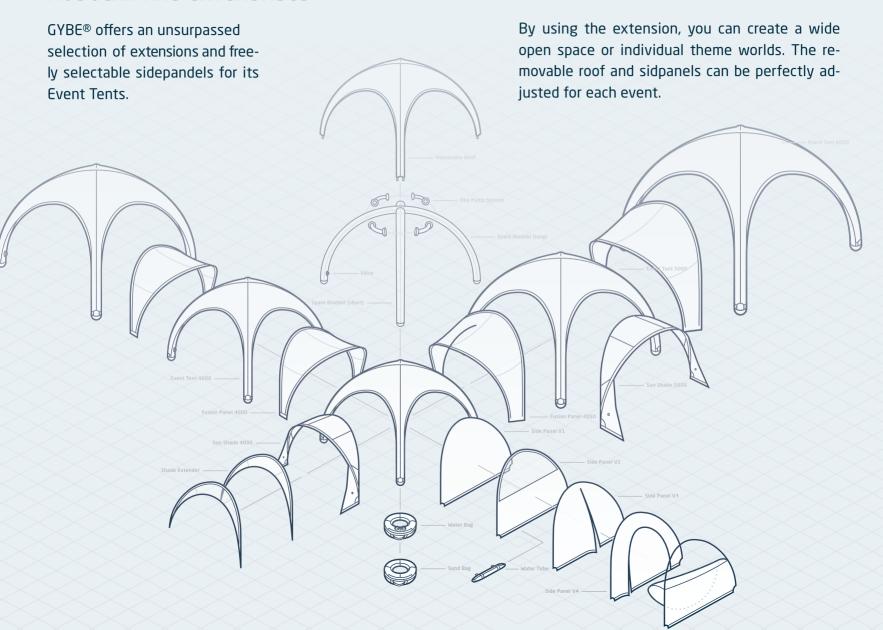

### **MODULAR AND EXTENDABLE**

#### FUSION PANFI

Tents of various sizes can be connected to cover a larger area and to create an impressive scenery of dome tents.

#### REMOVABLE ROOF

The Removable Roof offers highest flexibility: With only a minimum of installation work it is possible to take off the canopy and exchange it with one of a different color.

#### SLIN SHADE & SHADE EXTENDER

By using the Sun Shade or the Shade Extender, you cannot only extend the shadow-casting side but also enlarge the printable advertising space.

| DIMENSIONS        | 4000    | 5000                | 6000    |
|-------------------|---------|---------------------|---------|
| Height            | 3.0 m   | 4.2 m               | 4.9 m   |
| Width             | 4.0 m   | 5.0 m               | 6.0 m   |
| Length            | 4.0 m   | 5.0 m               | 6.0 m   |
| Base area         | 16.0 m² | 25.0 m <sup>2</sup> | 36.0 m² |
| Height of doorway | 2.2 M   | 2.45 m              | 3.27 m  |

#### **EXTENSION MODUL**

In combination with the Sun Shade, the extension pane allows to connect two simila sized tents. This creates an impressive lounge area for you event

#### SUN SHADE

The Sun Shade extends the shadow area of your STAR LOUNGE

| DIMENSIONS        | 11 m    | 14 m     |
|-------------------|---------|----------|
| Height            | 5.4 m   | 6.2 m    |
| Width             | 11.0 M  | 14.0 m   |
| Length            | 11.0 m  | 14.0 m   |
| Base area         | 78.0 m² | 127.0 m² |
| Height of doorway | 2.2 M   | 2.45 m   |