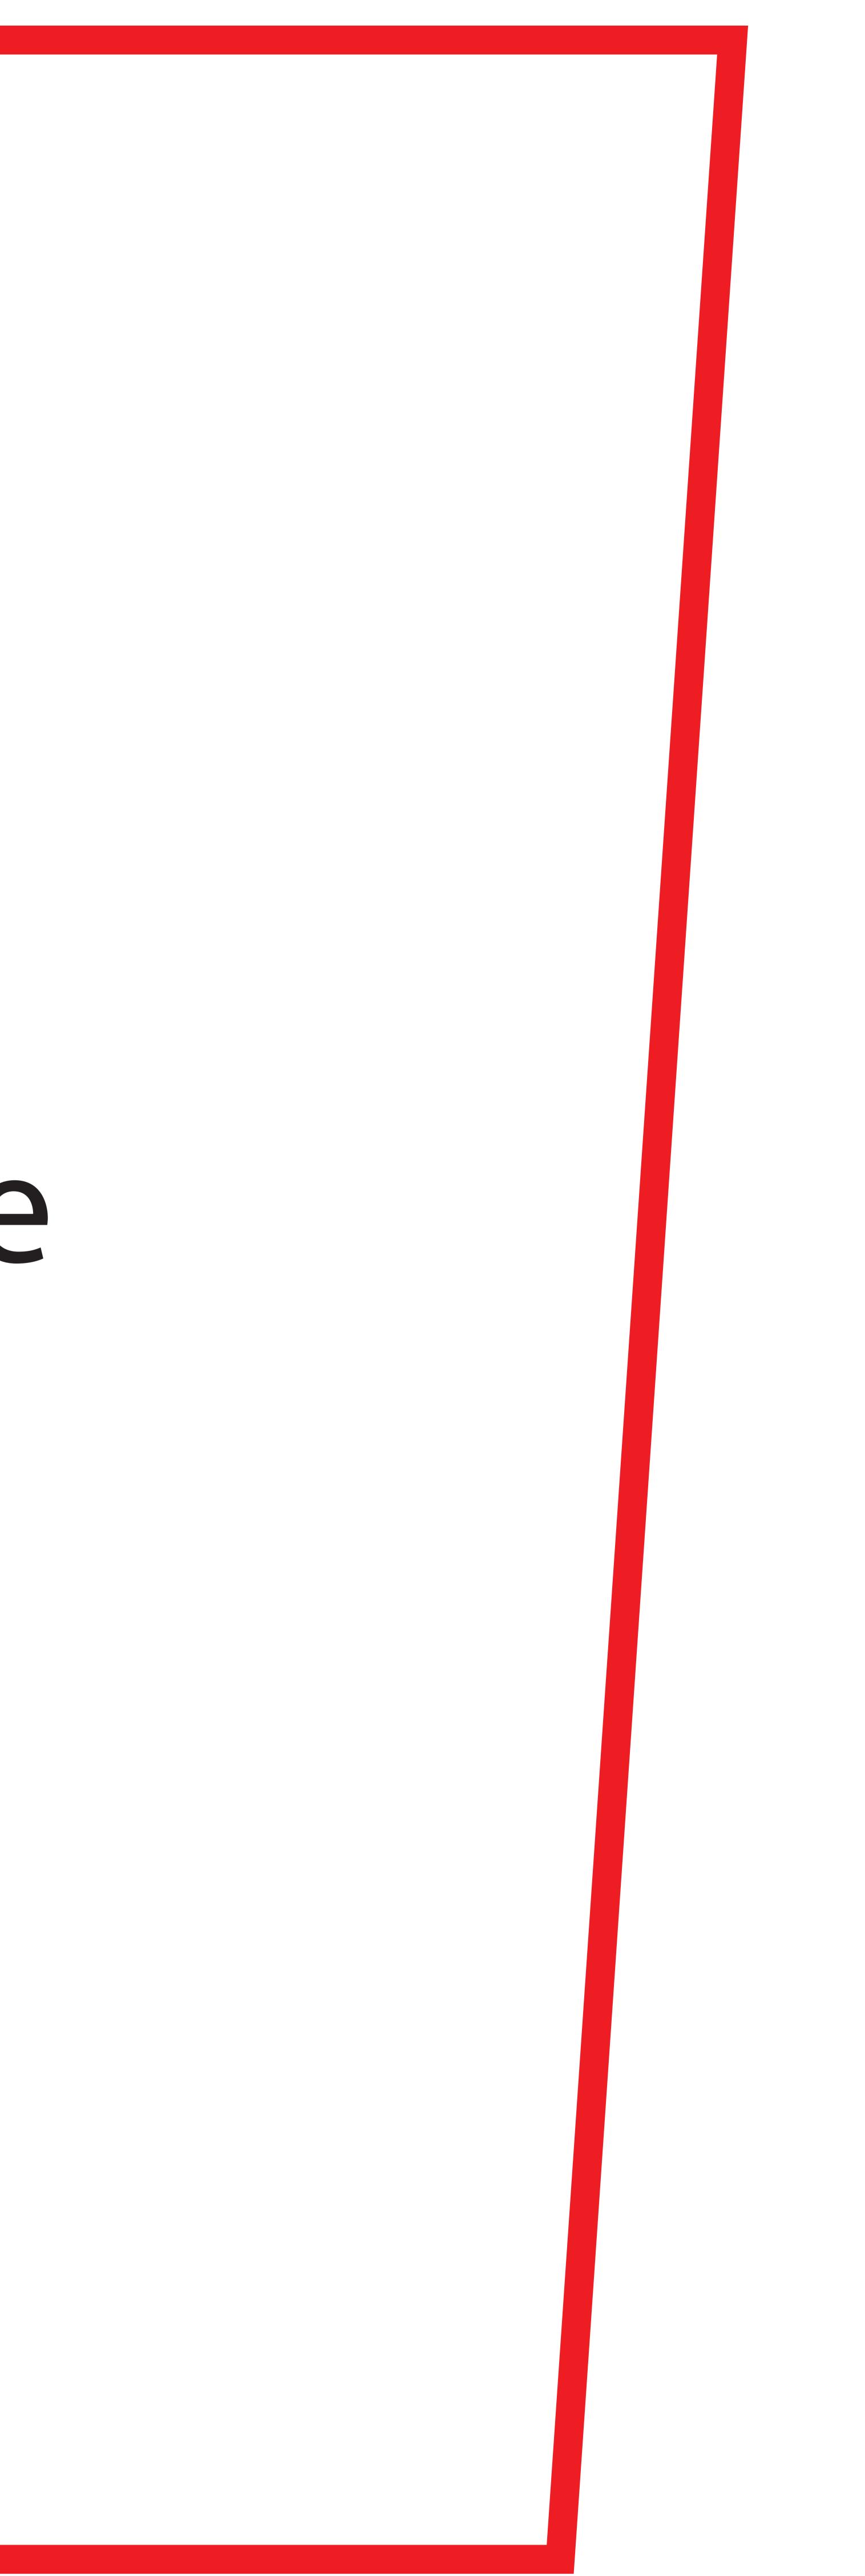

## FILE NAMES SHOULD LOOK LIKE: SYSTEM NAME\_FRONT/BACK\_DIMENTIONS.tiff

☑ Guidelines contains: project line, shape line and secure line. All major elements should be inside secure line, but background and graphic should fill project line.

## VARIO Trapfloat X6 Inside 175x135cm