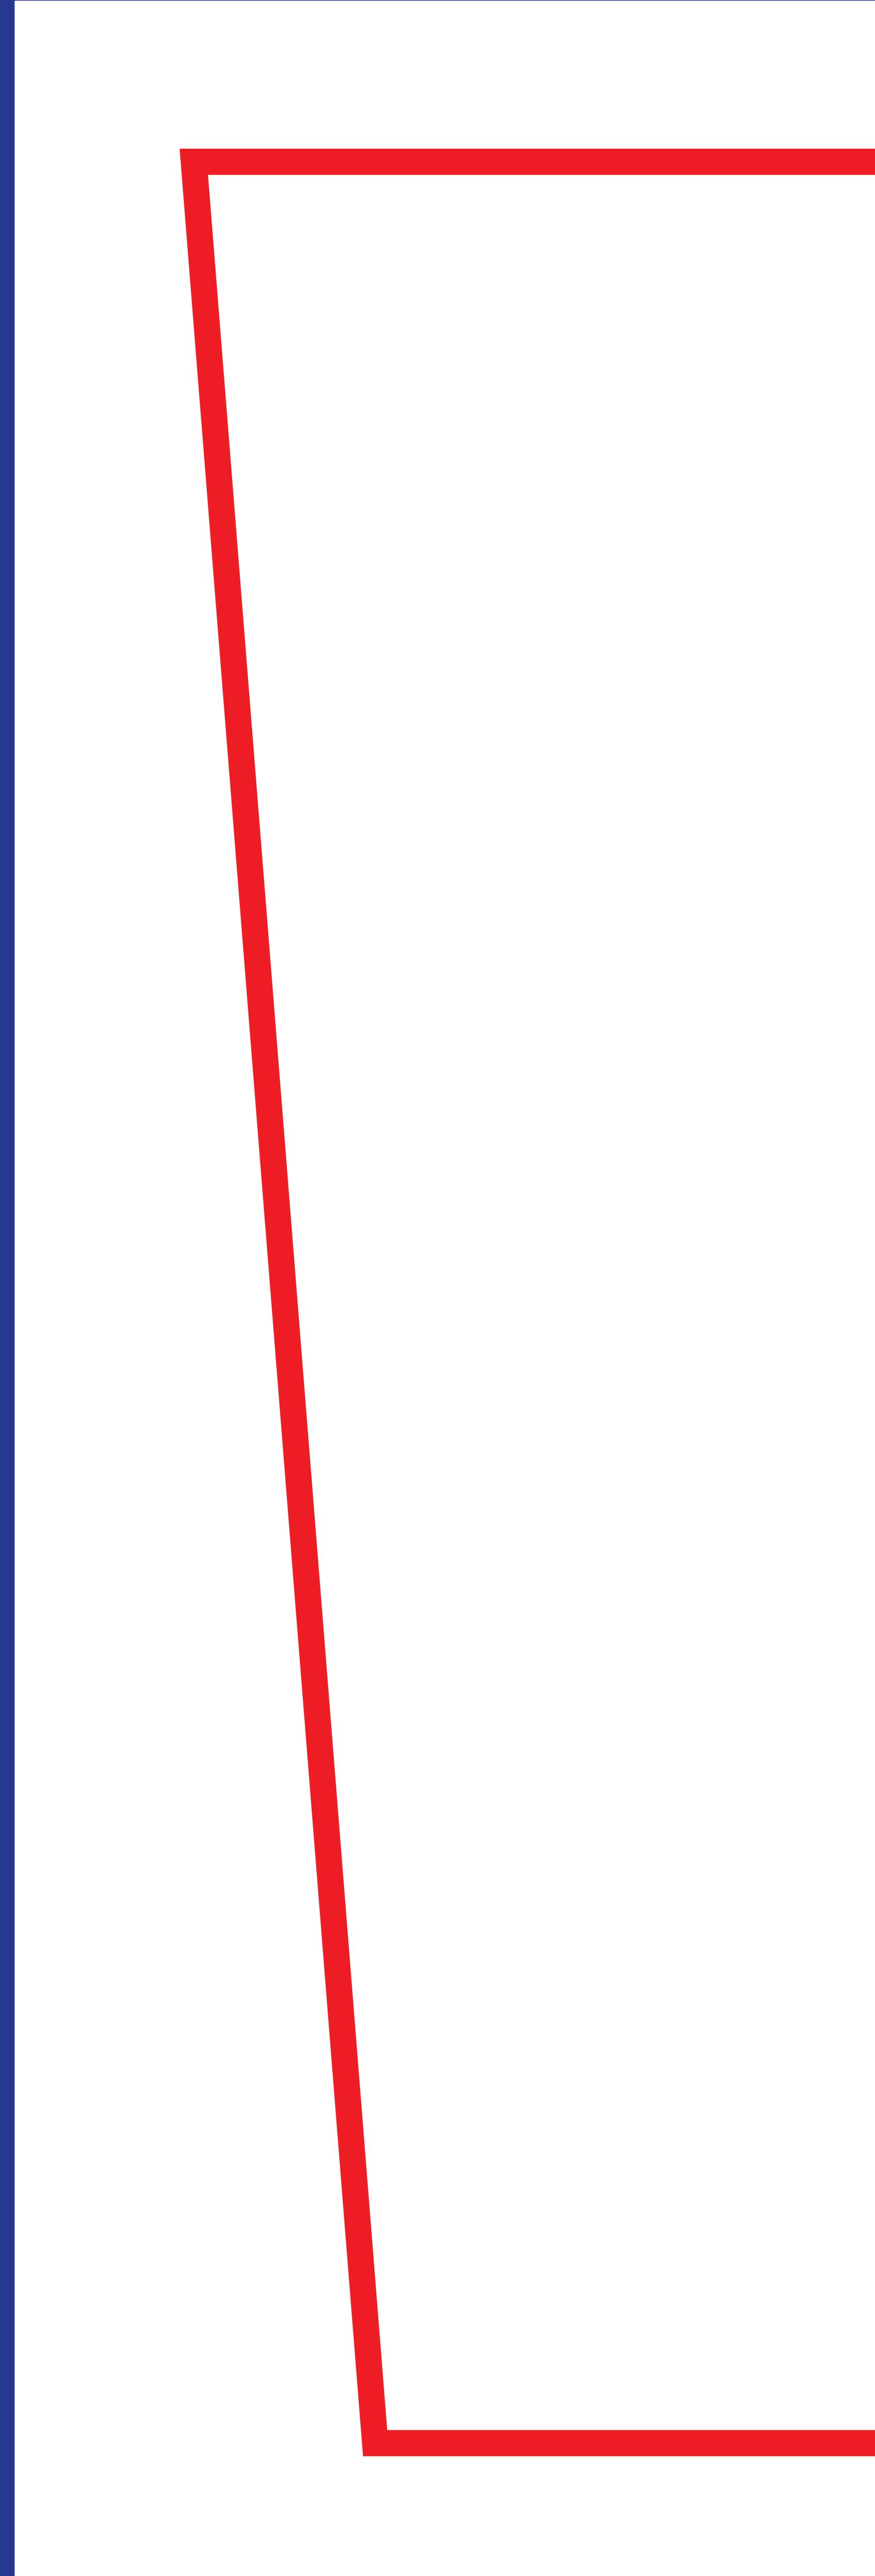

## FILE NAMES SHOULD LOOK LIKE: SYSTEM NAME\_FRONT/BACK\_DIMENTIONS.tiff

☑ Guidelines contains: project line, shape line and secure line. All major elements should be inside secure line, but background and graphic should fill project line.

## VARIO Trapfloat X6 Inside 175x135cm